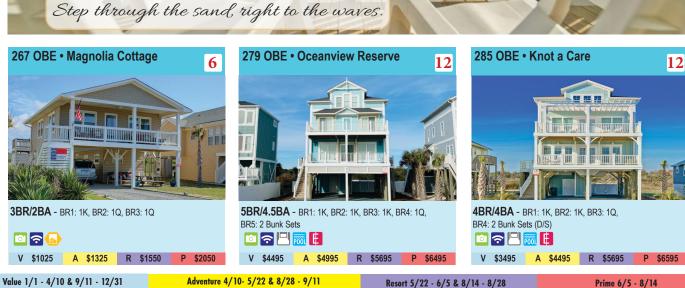

# **CONTENTS:**

|                                                                                                                 | OCEANFRONT HOMES AT DUNESCAPE.<br>Premier homes on the oceanfront in their own private community, complete with<br>swimming pool, tennis, basketball, and volleyball courts.                                                                                                               |                                                                                                                                      |                                                   |  |  |  |  |
|-----------------------------------------------------------------------------------------------------------------|--------------------------------------------------------------------------------------------------------------------------------------------------------------------------------------------------------------------------------------------------------------------------------------------|--------------------------------------------------------------------------------------------------------------------------------------|---------------------------------------------------|--|--|--|--|
| Manual and and and a second | OCEANFRONT HOMES.<br>Directly on the beach, oceanfront hom                                                                                                                                                                                                                                 | es with private access to the beach.                                                                                                 | 6                                                 |  |  |  |  |
|                                                                                                                 | HOLDEN BEACH WEST END OCEAN<br>Directly on the beach, spaciously sized<br>private gated community.                                                                                                                                                                                         | NFRONT HOMES<br>d and well appointed, oceanfront homes                                                                               |                                                   |  |  |  |  |
|                                                                                                                 | BEACHFRONT HOMES<br>Step through the sand, right to the way                                                                                                                                                                                                                                | /es.                                                                                                                                 | 13                                                |  |  |  |  |
|                                                                                                                 | DUNESCAPE HOMES.<br>Located on top of the highest dunes or<br>with exceptional amenities.                                                                                                                                                                                                  | n the island in their own private commu                                                                                              | <b>14</b><br>nity                                 |  |  |  |  |
|                                                                                                                 | SEASIDE HOMES AT WINDING RIVE<br>Excellent views of either the waterway,<br>community swimming pool and cabana                                                                                                                                                                             | <b>R</b> .<br>, Atlantic Ocean or both and a private o<br>a.                                                                         |                                                   |  |  |  |  |
|                                                                                                                 | SECOND ROW HOMES.<br>Just across the boulevard from the ocean - great views, great access.                                                                                                                                                                                                 |                                                                                                                                      |                                                   |  |  |  |  |
|                                                                                                                 | HOLDEN BEACH WEST END SECON<br>Across Ocean Boulevard West from th<br>have multiple water views.                                                                                                                                                                                           | ND ROW HOMESe ocean in a private gated community,                                                                                    | <b>18</b><br>many homes                           |  |  |  |  |
|                                                                                                                 | POINTE WEST/WATERWAY<br>Premier homes located in a quiet priva                                                                                                                                                                                                                             | te subdivision with multiple views.                                                                                                  | 19                                                |  |  |  |  |
|                                                                                                                 | CONDOMINIUMS/CAPTAIN'S VILLA<br>Located on the second row with fantas                                                                                                                                                                                                                      | S<br>tic views of the marsh and waterway.                                                                                            |                                                   |  |  |  |  |
|                                                                                                                 | CANAL/WATERWAY HOMES.         Water views all around, most homes offer floating docks and waterside sun decks.         DUNE HOMES.         Great privacy, tranquil setting, lifelong memories and just a short distance to beach access.         Many homes have ocean and waterway views. |                                                                                                                                      |                                                   |  |  |  |  |
|                                                                                                                 |                                                                                                                                                                                                                                                                                            |                                                                                                                                      |                                                   |  |  |  |  |
| ATTENTION!<br>Homes and Condos with Pools! Depending on weather conditions, pools are NOT open year round.      |                                                                                                                                                                                                                                                                                            |                                                                                                                                      |                                                   |  |  |  |  |
| NO SM                                                                                                           | OKING                                                                                                                                                                                                                                                                                      | SPECIAL FEATUR<br>The following icons indicate special                                                                               |                                                   |  |  |  |  |
|                                                                                                                 | solutely no smoking                                                                                                                                                                                                                                                                        | <ul> <li>Look for this special icon and take a<br/>virtual tour and/or see additional<br/>photos of this rental property.</li> </ul> | <ul> <li>Pet Friendly</li> <li>Hot Tub</li> </ul> |  |  |  |  |