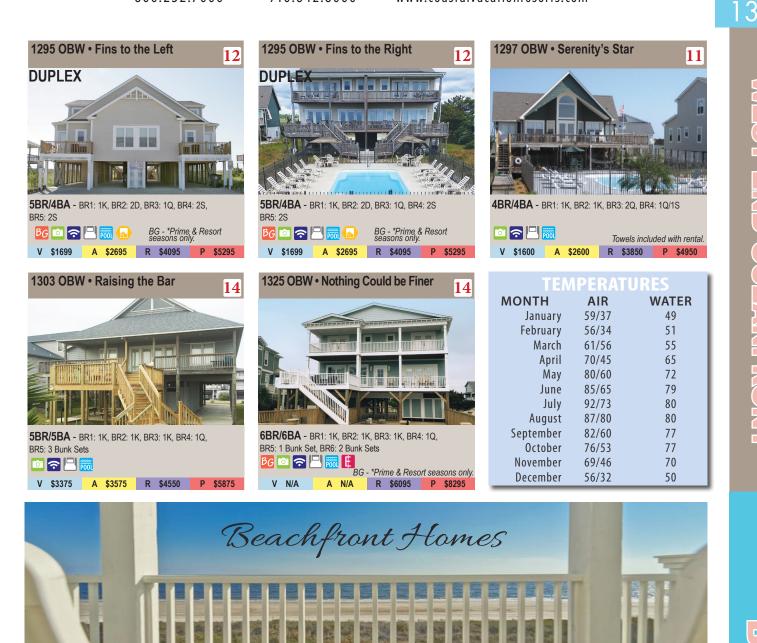

# **CONTENTS:**

|                                                                                                                 | OCEANFRONT HOMES AT DUNESCAPE.<br>Premier homes on the oceanfront in their own private community, complete with<br>swimming pool, tennis, basketball, and volleyball courts.                                                                                                               |                                                                                                                                      |                                                   |  |  |  |  |
|-----------------------------------------------------------------------------------------------------------------|--------------------------------------------------------------------------------------------------------------------------------------------------------------------------------------------------------------------------------------------------------------------------------------------|--------------------------------------------------------------------------------------------------------------------------------------|---------------------------------------------------|--|--|--|--|
| Manual and and and a second | OCEANFRONT HOMES.<br>Directly on the beach, oceanfront hom                                                                                                                                                                                                                                 | es with private access to the beach.                                                                                                 | 6                                                 |  |  |  |  |
|                                                                                                                 | HOLDEN BEACH WEST END OCEAN<br>Directly on the beach, spaciously sized<br>private gated community.                                                                                                                                                                                         | NFRONT HOMES<br>d and well appointed, oceanfront homes                                                                               |                                                   |  |  |  |  |
|                                                                                                                 | BEACHFRONT HOMES<br>Step through the sand, right to the way                                                                                                                                                                                                                                | /es.                                                                                                                                 | 13                                                |  |  |  |  |
|                                                                                                                 | DUNESCAPE HOMES.<br>Located on top of the highest dunes or<br>with exceptional amenities.                                                                                                                                                                                                  | n the island in their own private commu                                                                                              | <b>14</b><br>nity                                 |  |  |  |  |
|                                                                                                                 | SEASIDE HOMES AT WINDING RIVE<br>Excellent views of either the waterway,<br>community swimming pool and cabana                                                                                                                                                                             | <b>R</b> .<br>, Atlantic Ocean or both and a private o<br>a.                                                                         |                                                   |  |  |  |  |
|                                                                                                                 | SECOND ROW HOMES.<br>Just across the boulevard from the ocean - great views, great access.                                                                                                                                                                                                 |                                                                                                                                      |                                                   |  |  |  |  |
|                                                                                                                 | HOLDEN BEACH WEST END SECON<br>Across Ocean Boulevard West from th<br>have multiple water views.                                                                                                                                                                                           | ND ROW HOMESe ocean in a private gated community,                                                                                    | <b>18</b><br>many homes                           |  |  |  |  |
|                                                                                                                 | POINTE WEST/WATERWAY<br>Premier homes located in a quiet priva                                                                                                                                                                                                                             | te subdivision with multiple views.                                                                                                  | 19                                                |  |  |  |  |
|                                                                                                                 | CONDOMINIUMS/CAPTAIN'S VILLA<br>Located on the second row with fantas                                                                                                                                                                                                                      | S<br>tic views of the marsh and waterway.                                                                                            |                                                   |  |  |  |  |
|                                                                                                                 | CANAL/WATERWAY HOMES.         Water views all around, most homes offer floating docks and waterside sun decks.         DUNE HOMES.         Great privacy, tranquil setting, lifelong memories and just a short distance to beach access.         Many homes have ocean and waterway views. |                                                                                                                                      |                                                   |  |  |  |  |
|                                                                                                                 |                                                                                                                                                                                                                                                                                            |                                                                                                                                      |                                                   |  |  |  |  |
| ATTENTION!<br>Homes and Condos with Pools! Depending on weather conditions, pools are NOT open year round.      |                                                                                                                                                                                                                                                                                            |                                                                                                                                      |                                                   |  |  |  |  |
| NO SM                                                                                                           | OKING                                                                                                                                                                                                                                                                                      | SPECIAL FEATUR<br>The following icons indicate special                                                                               |                                                   |  |  |  |  |
|                                                                                                                 | solutely no smoking                                                                                                                                                                                                                                                                        | <ul> <li>Look for this special icon and take a<br/>virtual tour and/or see additional<br/>photos of this rental property.</li> </ul> | <ul> <li>Pet Friendly</li> <li>Hot Tub</li> </ul> |  |  |  |  |