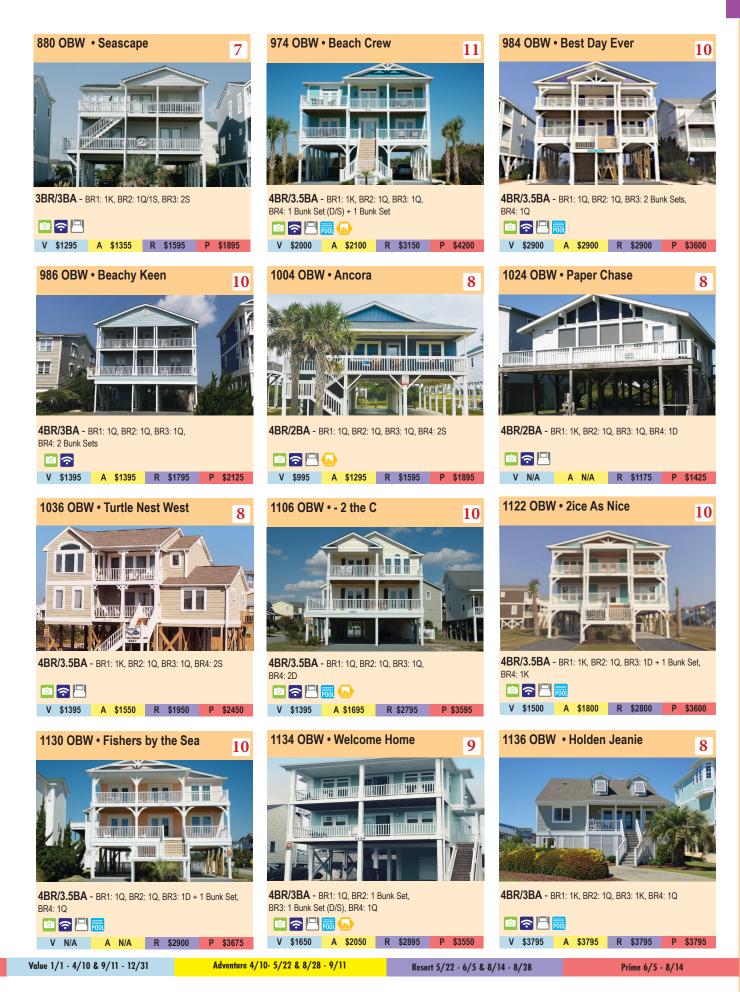

# **CONTENTS:**

|                                                                                                                 | OCEANFRONT HOMES AT DUNESCAPE.<br>Premier homes on the oceanfront in their own private community, complete with<br>swimming pool, tennis, basketball, and volleyball courts.                                                                                                               |                                                                                                                                      |                                                   |  |  |  |  |
|-----------------------------------------------------------------------------------------------------------------|--------------------------------------------------------------------------------------------------------------------------------------------------------------------------------------------------------------------------------------------------------------------------------------------|--------------------------------------------------------------------------------------------------------------------------------------|---------------------------------------------------|--|--|--|--|
| Manual and and and a second | OCEANFRONT HOMES.<br>Directly on the beach, oceanfront hom                                                                                                                                                                                                                                 | es with private access to the beach.                                                                                                 | 6                                                 |  |  |  |  |
|                                                                                                                 | HOLDEN BEACH WEST END OCEAN<br>Directly on the beach, spaciously sized<br>private gated community.                                                                                                                                                                                         | NFRONT HOMES<br>d and well appointed, oceanfront homes                                                                               |                                                   |  |  |  |  |
|                                                                                                                 | BEACHFRONT HOMES<br>Step through the sand, right to the way                                                                                                                                                                                                                                | /es.                                                                                                                                 | 13                                                |  |  |  |  |
|                                                                                                                 | DUNESCAPE HOMES.<br>Located on top of the highest dunes or<br>with exceptional amenities.                                                                                                                                                                                                  | n the island in their own private commu                                                                                              | <b>14</b><br>nity                                 |  |  |  |  |
|                                                                                                                 | SEASIDE HOMES AT WINDING RIVE<br>Excellent views of either the waterway,<br>community swimming pool and cabana                                                                                                                                                                             | <b>R</b> .<br>, Atlantic Ocean or both and a private o<br>a.                                                                         |                                                   |  |  |  |  |
|                                                                                                                 | SECOND ROW HOMES.<br>Just across the boulevard from the ocean - great views, great access.                                                                                                                                                                                                 |                                                                                                                                      |                                                   |  |  |  |  |
|                                                                                                                 | HOLDEN BEACH WEST END SECON<br>Across Ocean Boulevard West from th<br>have multiple water views.                                                                                                                                                                                           | ND ROW HOMESe ocean in a private gated community,                                                                                    | <b>18</b><br>many homes                           |  |  |  |  |
|                                                                                                                 | POINTE WEST/WATERWAY<br>Premier homes located in a quiet priva                                                                                                                                                                                                                             | te subdivision with multiple views.                                                                                                  | 19                                                |  |  |  |  |
|                                                                                                                 | CONDOMINIUMS/CAPTAIN'S VILLA<br>Located on the second row with fantas                                                                                                                                                                                                                      | S<br>tic views of the marsh and waterway.                                                                                            |                                                   |  |  |  |  |
|                                                                                                                 | CANAL/WATERWAY HOMES.         Water views all around, most homes offer floating docks and waterside sun decks.         DUNE HOMES.         Great privacy, tranquil setting, lifelong memories and just a short distance to beach access.         Many homes have ocean and waterway views. |                                                                                                                                      |                                                   |  |  |  |  |
|                                                                                                                 |                                                                                                                                                                                                                                                                                            |                                                                                                                                      |                                                   |  |  |  |  |
| ATTENTION!<br>Homes and Condos with Pools! Depending on weather conditions, pools are NOT open year round.      |                                                                                                                                                                                                                                                                                            |                                                                                                                                      |                                                   |  |  |  |  |
| NO SM                                                                                                           | OKING                                                                                                                                                                                                                                                                                      | SPECIAL FEATUR<br>The following icons indicate special                                                                               |                                                   |  |  |  |  |
|                                                                                                                 | solutely no smoking                                                                                                                                                                                                                                                                        | <ul> <li>Look for this special icon and take a<br/>virtual tour and/or see additional<br/>photos of this rental property.</li> </ul> | <ul> <li>Pet Friendly</li> <li>Hot Tub</li> </ul> |  |  |  |  |