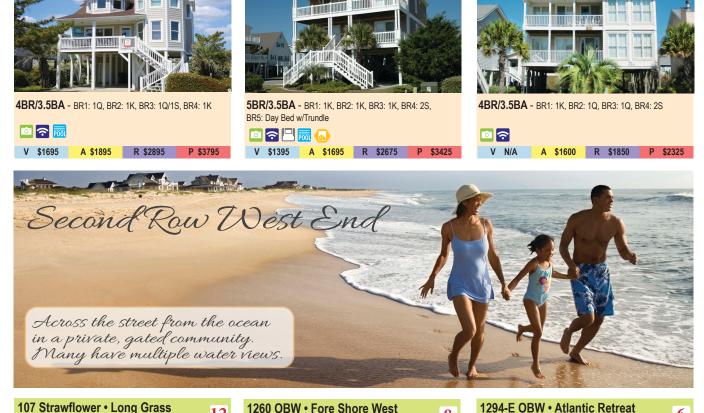

# **CONTENTS:**

|                                                                                                                 | OCEANFRONT HOMES AT DUNESCAPE.<br>Premier homes on the oceanfront in their own private community, complete with<br>swimming pool, tennis, basketball, and volleyball courts.                                                                                                               |                                                                                                                                      |                                                   |  |  |  |  |
|-----------------------------------------------------------------------------------------------------------------|--------------------------------------------------------------------------------------------------------------------------------------------------------------------------------------------------------------------------------------------------------------------------------------------|--------------------------------------------------------------------------------------------------------------------------------------|---------------------------------------------------|--|--|--|--|
| Manual and and and a second | OCEANFRONT HOMES.<br>Directly on the beach, oceanfront hom                                                                                                                                                                                                                                 | es with private access to the beach.                                                                                                 | 6                                                 |  |  |  |  |
|                                                                                                                 | HOLDEN BEACH WEST END OCEAN<br>Directly on the beach, spaciously sized<br>private gated community.                                                                                                                                                                                         | NFRONT HOMES<br>d and well appointed, oceanfront homes                                                                               |                                                   |  |  |  |  |
|                                                                                                                 | BEACHFRONT HOMES<br>Step through the sand, right to the way                                                                                                                                                                                                                                | /es.                                                                                                                                 | 13                                                |  |  |  |  |
|                                                                                                                 | DUNESCAPE HOMES.<br>Located on top of the highest dunes or<br>with exceptional amenities.                                                                                                                                                                                                  | n the island in their own private commu                                                                                              | <b>14</b><br>nity                                 |  |  |  |  |
|                                                                                                                 | SEASIDE HOMES AT WINDING RIVE<br>Excellent views of either the waterway,<br>community swimming pool and cabana                                                                                                                                                                             | <b>R</b> .<br>, Atlantic Ocean or both and a private o<br>a.                                                                         |                                                   |  |  |  |  |
|                                                                                                                 | SECOND ROW HOMES.<br>Just across the boulevard from the ocean - great views, great access.                                                                                                                                                                                                 |                                                                                                                                      |                                                   |  |  |  |  |
|                                                                                                                 | HOLDEN BEACH WEST END SECON<br>Across Ocean Boulevard West from th<br>have multiple water views.                                                                                                                                                                                           | ND ROW HOMESe ocean in a private gated community,                                                                                    | <b>18</b><br>many homes                           |  |  |  |  |
|                                                                                                                 | POINTE WEST/WATERWAY<br>Premier homes located in a quiet priva                                                                                                                                                                                                                             | te subdivision with multiple views.                                                                                                  | 19                                                |  |  |  |  |
|                                                                                                                 | CONDOMINIUMS/CAPTAIN'S VILLA<br>Located on the second row with fantas                                                                                                                                                                                                                      | S<br>tic views of the marsh and waterway.                                                                                            |                                                   |  |  |  |  |
|                                                                                                                 | CANAL/WATERWAY HOMES.         Water views all around, most homes offer floating docks and waterside sun decks.         DUNE HOMES.         Great privacy, tranquil setting, lifelong memories and just a short distance to beach access.         Many homes have ocean and waterway views. |                                                                                                                                      |                                                   |  |  |  |  |
|                                                                                                                 |                                                                                                                                                                                                                                                                                            |                                                                                                                                      |                                                   |  |  |  |  |
| ATTENTION!<br>Homes and Condos with Pools! Depending on weather conditions, pools are NOT open year round.      |                                                                                                                                                                                                                                                                                            |                                                                                                                                      |                                                   |  |  |  |  |
| NO SM                                                                                                           | OKING                                                                                                                                                                                                                                                                                      | SPECIAL FEATUR<br>The following icons indicate special                                                                               |                                                   |  |  |  |  |
|                                                                                                                 | solutely no smoking                                                                                                                                                                                                                                                                        | <ul> <li>Look for this special icon and take a<br/>virtual tour and/or see additional<br/>photos of this rental property.</li> </ul> | <ul> <li>Pet Friendly</li> <li>Hot Tub</li> </ul> |  |  |  |  |