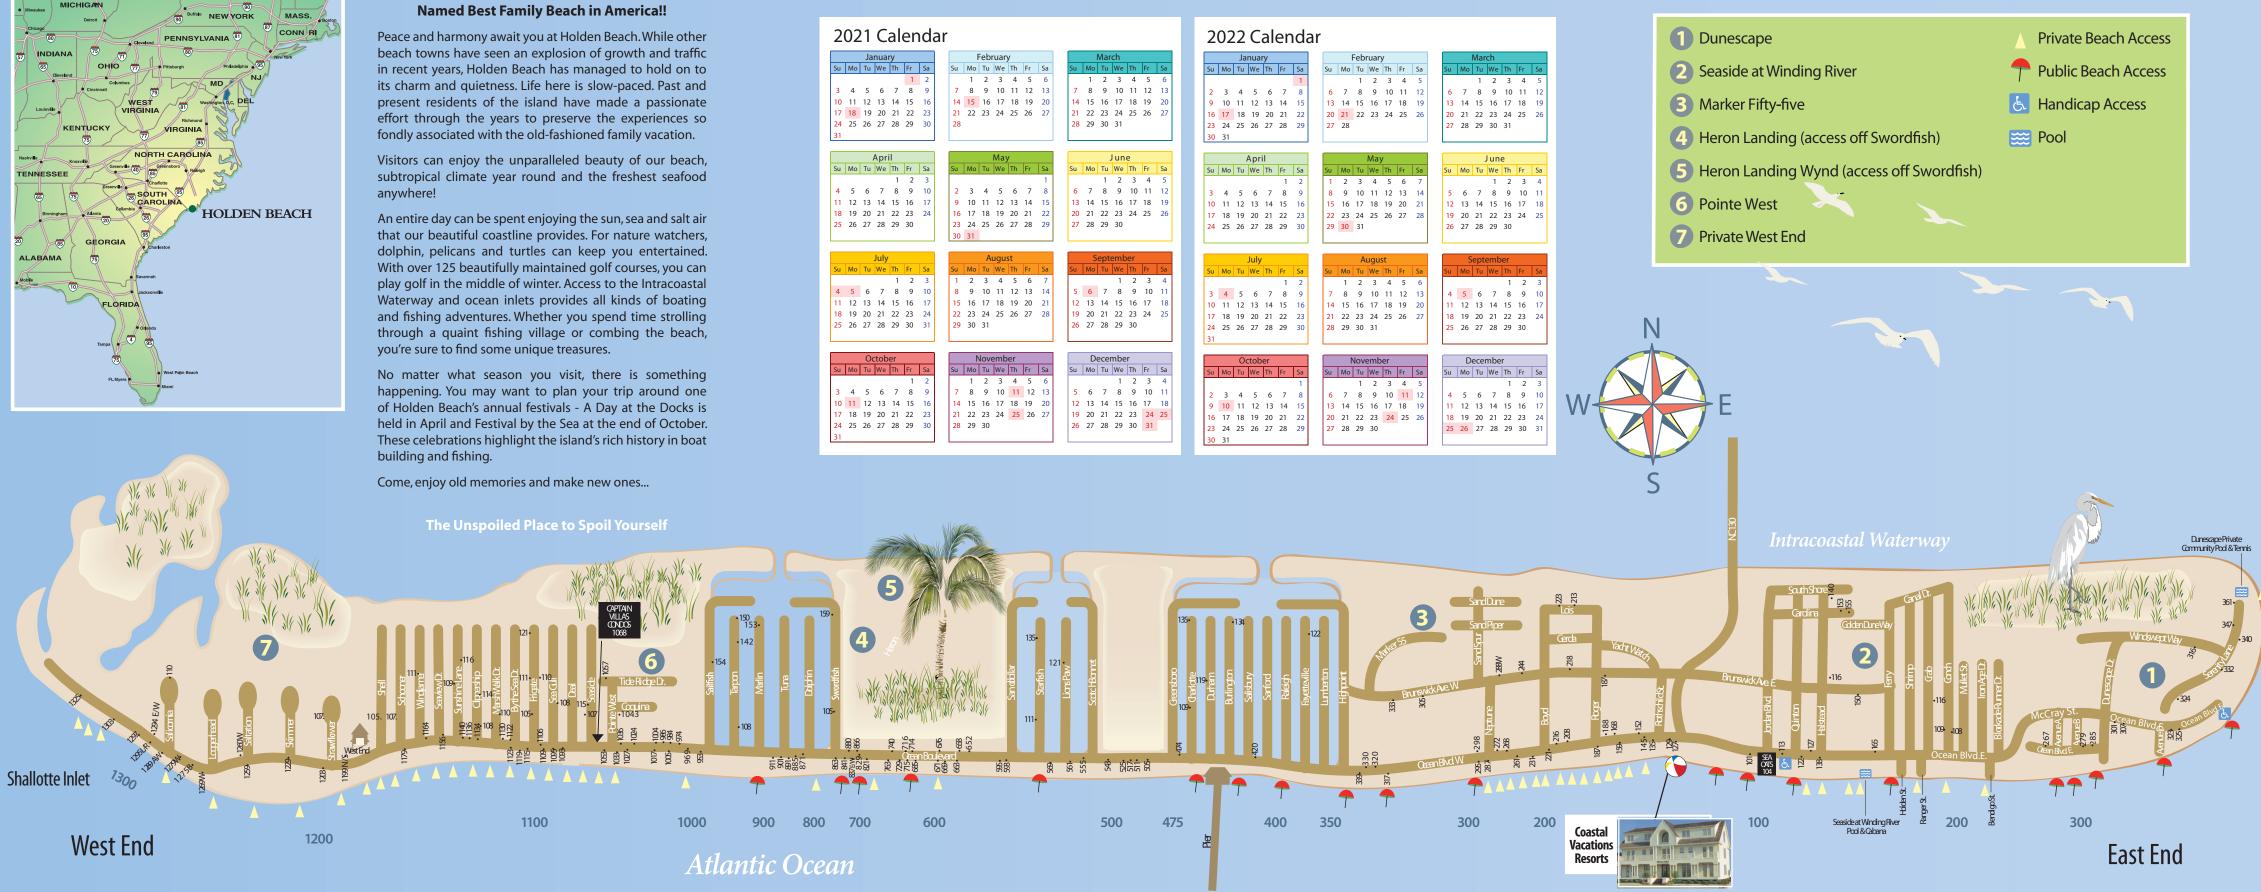

# **CONTENTS:**

|                                                                                                                 | OCEANFRONT HOMES AT DUNESCAPE.<br>Premier homes on the oceanfront in their own private community, complete with<br>swimming pool, tennis, basketball, and volleyball courts.                                                                                                               |                                                                                                                                      |                                                   |  |  |  |  |
|-----------------------------------------------------------------------------------------------------------------|--------------------------------------------------------------------------------------------------------------------------------------------------------------------------------------------------------------------------------------------------------------------------------------------|--------------------------------------------------------------------------------------------------------------------------------------|---------------------------------------------------|--|--|--|--|
| Manual and and and a second | OCEANFRONT HOMES.<br>Directly on the beach, oceanfront hom                                                                                                                                                                                                                                 | es with private access to the beach.                                                                                                 | 6                                                 |  |  |  |  |
|                                                                                                                 | HOLDEN BEACH WEST END OCEAN<br>Directly on the beach, spaciously sized<br>private gated community.                                                                                                                                                                                         | NFRONT HOMES<br>d and well appointed, oceanfront homes                                                                               |                                                   |  |  |  |  |
|                                                                                                                 | BEACHFRONT HOMES<br>Step through the sand, right to the way                                                                                                                                                                                                                                | /es.                                                                                                                                 | 13                                                |  |  |  |  |
|                                                                                                                 | DUNESCAPE HOMES.<br>Located on top of the highest dunes or<br>with exceptional amenities.                                                                                                                                                                                                  | n the island in their own private commu                                                                                              | <b>14</b><br>nity                                 |  |  |  |  |
|                                                                                                                 | SEASIDE HOMES AT WINDING RIVE<br>Excellent views of either the waterway,<br>community swimming pool and cabana                                                                                                                                                                             | <b>R</b> .<br>, Atlantic Ocean or both and a private o<br>a.                                                                         |                                                   |  |  |  |  |
|                                                                                                                 | SECOND ROW HOMES.<br>Just across the boulevard from the ocean - great views, great access.                                                                                                                                                                                                 |                                                                                                                                      |                                                   |  |  |  |  |
|                                                                                                                 | HOLDEN BEACH WEST END SECON<br>Across Ocean Boulevard West from th<br>have multiple water views.                                                                                                                                                                                           | ND ROW HOMESe ocean in a private gated community,                                                                                    | <b>18</b><br>many homes                           |  |  |  |  |
|                                                                                                                 | POINTE WEST/WATERWAY<br>Premier homes located in a quiet priva                                                                                                                                                                                                                             | te subdivision with multiple views.                                                                                                  | 19                                                |  |  |  |  |
|                                                                                                                 | CONDOMINIUMS/CAPTAIN'S VILLA<br>Located on the second row with fantas                                                                                                                                                                                                                      | S<br>tic views of the marsh and waterway.                                                                                            |                                                   |  |  |  |  |
|                                                                                                                 | CANAL/WATERWAY HOMES.         Water views all around, most homes offer floating docks and waterside sun decks.         DUNE HOMES.         Great privacy, tranquil setting, lifelong memories and just a short distance to beach access.         Many homes have ocean and waterway views. |                                                                                                                                      |                                                   |  |  |  |  |
|                                                                                                                 |                                                                                                                                                                                                                                                                                            |                                                                                                                                      |                                                   |  |  |  |  |
| ATTENTION!<br>Homes and Condos with Pools! Depending on weather conditions, pools are NOT open year round.      |                                                                                                                                                                                                                                                                                            |                                                                                                                                      |                                                   |  |  |  |  |
| NO SM                                                                                                           | OKING                                                                                                                                                                                                                                                                                      | SPECIAL FEATUR<br>The following icons indicate special                                                                               |                                                   |  |  |  |  |
|                                                                                                                 | solutely no smoking                                                                                                                                                                                                                                                                        | <ul> <li>Look for this special icon and take a<br/>virtual tour and/or see additional<br/>photos of this rental property.</li> </ul> | <ul> <li>Pet Friendly</li> <li>Hot Tub</li> </ul> |  |  |  |  |

#### SATURDAY CHECK-IN

The check-in day for all homes is Saturday, unless indicated with a Sunday check-in icon:

SU

Nightly stays available

Ŀ.

Accessible for people with physical disabilities. None of our homes are ADA compliant.

Sheets, pillow cases for beds in bedrooms only with weekly rentals (NO TOWELS UNLESS NOTED IN DESCRIPTION) Swimming Pool

중 Wireless Internet Connection

Maximum number of occupancy

Property includes Beach Gear

with weekly rentals.

POOL

#

BG

Elevator

Oceantfront Homes

The ocean is the perfect setting for a quiet and relaxing vacation. You will enjoy captivating views and sandy beaches that stretch for miles. The Atlantic Ocean is just steps from your door.

Lazy Days and Cypress Hall are two extraordinary homes located in the Dunescape community. Homes within this neighborhood have exclusive access to a swimming pool, beach access, cabana, volleyball, tennis & basketball courts.