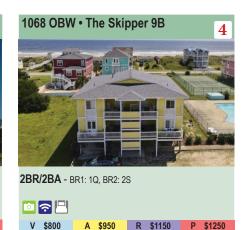

V \$1495

Resort 5/22 - 6/5 & 8/14 - 8/28

Prime 6/5 - 8/14

2BR/2BA - BR1: 1K, BR2: 1Q

2BR/2BA - BR1: 1Q, BR2: 2S

🖸 🛜 💾 V \$800 A \$950

\$1125

\$1125

Ρ \$1125

R \$1100

2BR/2BA - BR1: 1Q, BR2: 1Q

🖸 🛜 💾 V N/A R \$1000 P \$1105 A N/A

APTAIN'S VILL

9

Value 1/1 - 4/10 & 9/11 - 12/31

V \$800