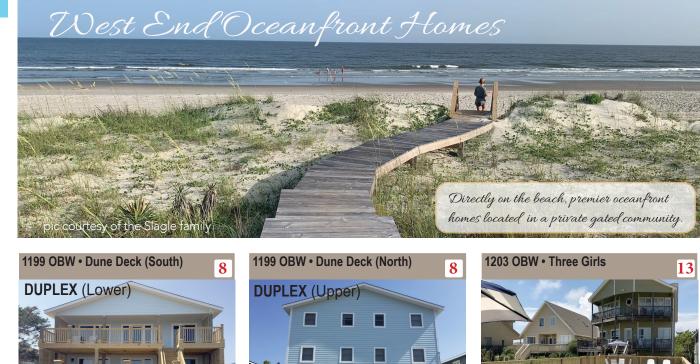

# **CONTENTS:**

|                                                                                                                 | OCEANFRONT HOMES AT DUNESCAPE.<br>Premier homes on the oceanfront in their own private community, complete with<br>swimming pool, tennis, basketball, and volleyball courts.                                                                                                               |                                                                                                                                      |                                                   |  |  |  |  |
|-----------------------------------------------------------------------------------------------------------------|--------------------------------------------------------------------------------------------------------------------------------------------------------------------------------------------------------------------------------------------------------------------------------------------|--------------------------------------------------------------------------------------------------------------------------------------|---------------------------------------------------|--|--|--|--|
| Manual and and and a second | OCEANFRONT HOMES.<br>Directly on the beach, oceanfront hom                                                                                                                                                                                                                                 | es with private access to the beach.                                                                                                 | 6                                                 |  |  |  |  |
|                                                                                                                 | HOLDEN BEACH WEST END OCEAN<br>Directly on the beach, spaciously sized<br>private gated community.                                                                                                                                                                                         | NFRONT HOMES<br>d and well appointed, oceanfront homes                                                                               |                                                   |  |  |  |  |
|                                                                                                                 | BEACHFRONT HOMES<br>Step through the sand, right to the way                                                                                                                                                                                                                                | /es.                                                                                                                                 | 13                                                |  |  |  |  |
|                                                                                                                 | DUNESCAPE HOMES.<br>Located on top of the highest dunes or<br>with exceptional amenities.                                                                                                                                                                                                  | n the island in their own private commu                                                                                              | <b>14</b><br>nity                                 |  |  |  |  |
|                                                                                                                 | SEASIDE HOMES AT WINDING RIVE<br>Excellent views of either the waterway,<br>community swimming pool and cabana                                                                                                                                                                             | <b>R</b> .<br>, Atlantic Ocean or both and a private o<br>a.                                                                         |                                                   |  |  |  |  |
|                                                                                                                 | SECOND ROW HOMES.<br>Just across the boulevard from the ocean - great views, great access.                                                                                                                                                                                                 |                                                                                                                                      |                                                   |  |  |  |  |
|                                                                                                                 | HOLDEN BEACH WEST END SECON<br>Across Ocean Boulevard West from th<br>have multiple water views.                                                                                                                                                                                           | ND ROW HOMESe ocean in a private gated community,                                                                                    | <b>18</b><br>many homes                           |  |  |  |  |
|                                                                                                                 | POINTE WEST/WATERWAY<br>Premier homes located in a quiet priva                                                                                                                                                                                                                             | te subdivision with multiple views.                                                                                                  | 19                                                |  |  |  |  |
|                                                                                                                 | CONDOMINIUMS/CAPTAIN'S VILLA<br>Located on the second row with fantas                                                                                                                                                                                                                      | S<br>tic views of the marsh and waterway.                                                                                            |                                                   |  |  |  |  |
|                                                                                                                 | CANAL/WATERWAY HOMES.         Water views all around, most homes offer floating docks and waterside sun decks.         DUNE HOMES.         Great privacy, tranquil setting, lifelong memories and just a short distance to beach access.         Many homes have ocean and waterway views. |                                                                                                                                      |                                                   |  |  |  |  |
|                                                                                                                 |                                                                                                                                                                                                                                                                                            |                                                                                                                                      |                                                   |  |  |  |  |
| ATTENTION!<br>Homes and Condos with Pools! Depending on weather conditions, pools are NOT open year round.      |                                                                                                                                                                                                                                                                                            |                                                                                                                                      |                                                   |  |  |  |  |
| NO SM                                                                                                           | OKING                                                                                                                                                                                                                                                                                      | SPECIAL FEATUR<br>The following icons indicate special                                                                               |                                                   |  |  |  |  |
|                                                                                                                 | solutely no smoking                                                                                                                                                                                                                                                                        | <ul> <li>Look for this special icon and take a<br/>virtual tour and/or see additional<br/>photos of this rental property.</li> </ul> | <ul> <li>Pet Friendly</li> <li>Hot Tub</li> </ul> |  |  |  |  |