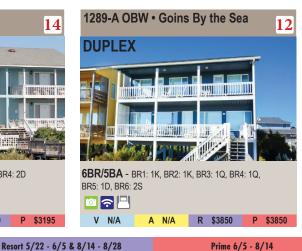

orts.com



4BR/2BA - BR1: 1Q, BR2: 1Q, BR3: 1Q, BR4: 1 Bunk Set

1111111111111

Call





5BR/3BA - BR1: 1K, BR2: 1Q, BR3: 1 Bunk Set (D/S) & 1 Bunk Set, BR4: 1K, BR5: 1Q <u>◎ 주 뭐</u>

Call

Call

Call



BG 🔯 奈 💾 BG - \*Prime & Resort seasons only. V \$2195 \$2495 R \$3995 P \$4895

Value 1/1 - 4/10 & 9/11 - 12/31



<u>° ? L</u> V \$1395 A \$1895 R \$2295 P \$2695



6BR/6.5BA - BR1: 1K, BR2: 1Q, BR3: 1Q, BR4: 1Q, BR5: 1Q, BR6: 2S 🖻 🛜 💾 🧱 🗄 P \$6990 V N/A A N/A R \$6990



\$2150

R \$2850

P \$3195

🖸 🛜 💾

V \$1650

Adventure 4/10- 5/22 & 8/28 - 9/11

5BR/5BA - BR1: 1Q, BR2: 1Q, BR3: 1S & 2 Bunk Sets. BR4: 1Q, BR5: 1Q V \$2600 A \$3100 R \$4100 P \$5750



5BR/4.5BA - BR1: 1K, BR2: 1Q, BR3: 2S, BR4: 1Q, BR5: 2S BG 🔯 🗢 🗖 Towels included with rental. V \$2050 A \$2550 R \$3150 P \$4350







Prime 6/5 - 8/14





**4BR/3.5BA** - BR1: 1Q, BR2: 2S, BR3: 1Q, BR4: 1 Bunk Set (D/S) ○ 

Value 1/1 - 4/10 & 9/11 - 12/31

V \$1695 A \$1995 R \$2050 P \$2650

\$2650 V \$1795 A \$2 Adventure 4/10- 5/22 & 8/28 - 9/11

BR4: 2 Bunk Sets

◙ 죾 ऱ 🗄

4BR/3.5BA - BR1: 1K, BR2: 1K, BR3: 1Q,

A \$2110 R \$3710

Resort 5/22 - 6/5 & 8/14 - 8/28

P \$3710

EQISVES







16

Value 1/1 - 4/10 & 9/11 - 12/31

Resort 5/22 - 6/5 & 8/14 - 8/28

Prime 6/5 - 8/14



1156 OBW • Beach Ya There

9













4BR/3BA - BR1: 2S, BR2: 2S, BR3: 1Q, BR4: 1K







A \$1695

R \$2095



3BR/2BA - BR1: 1Q, BR2: 1Q, BR3: 2S

1164 OBW • Le Tournesol

8

10





3BR/3BA - BR1: 1Q, BR2: 1K, BR3: 2D



1140 OBW • The Blue Palm

Value 1/1 - 4/10 & 9/11 - 12/31

Adventure 4/10- 5/22 & 8/28 - 9/11

V \$1495

Resort 5