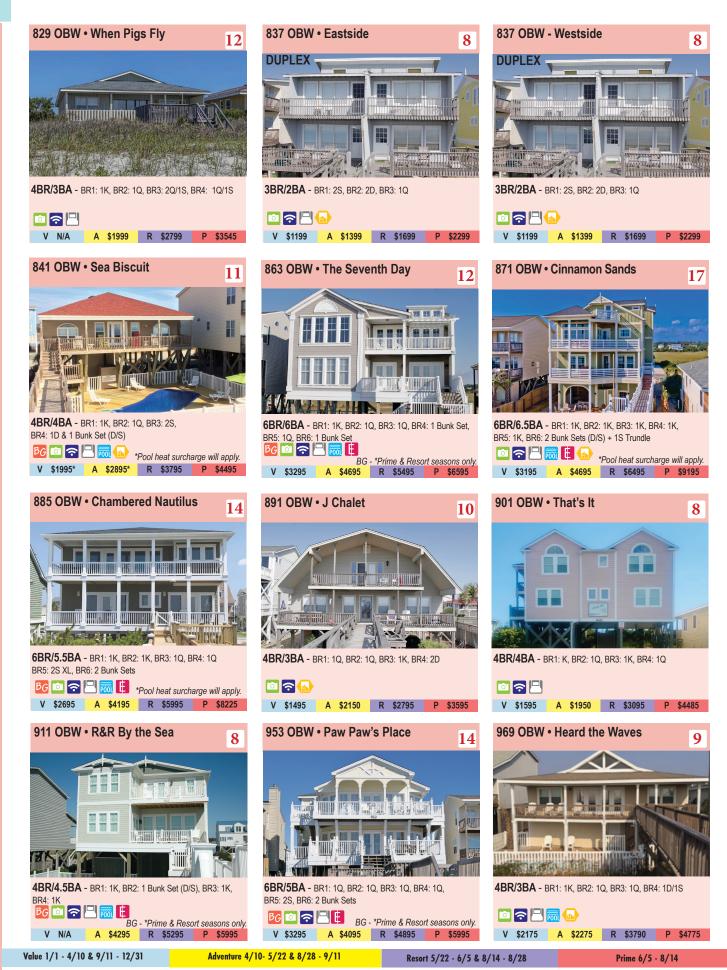

with weekly rentals.

POOL

#

BG

Elevator

Oceantfront Homes

The ocean is the perfect setting for a quiet and relaxing vacation. You will enjoy captivating views and sandy beaches that stretch for miles. The Atlantic Ocean is just steps from your door.