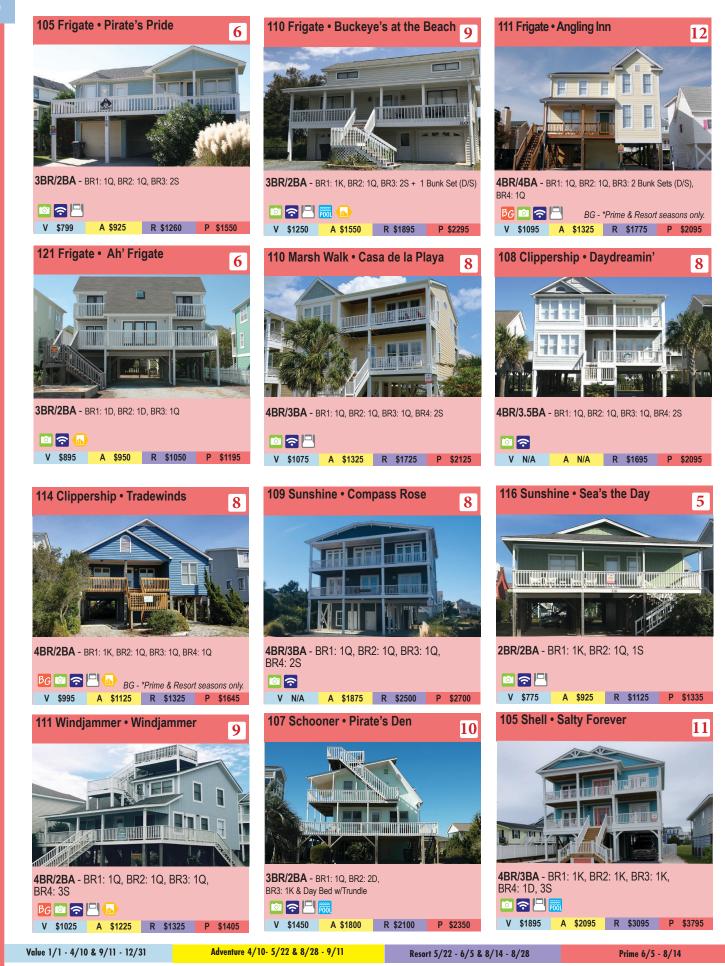

# **CONTENTS:**

|                                                                                                                 | OCEANFRONT HOMES AT DUNESCAPE.<br>Premier homes on the oceanfront in their own private community, complete with<br>swimming pool, tennis, basketball, and volleyball courts.                                                                                                               |                                                                                                                                      |                                                   |  |  |  |  |
|-----------------------------------------------------------------------------------------------------------------|--------------------------------------------------------------------------------------------------------------------------------------------------------------------------------------------------------------------------------------------------------------------------------------------|--------------------------------------------------------------------------------------------------------------------------------------|---------------------------------------------------|--|--|--|--|
| Manual and and and a second | OCEANFRONT HOMES.<br>Directly on the beach, oceanfront hom                                                                                                                                                                                                                                 | es with private access to the beach.                                                                                                 | 6                                                 |  |  |  |  |
|                                                                                                                 | HOLDEN BEACH WEST END OCEAN<br>Directly on the beach, spaciously sized<br>private gated community.                                                                                                                                                                                         | NFRONT HOMES<br>d and well appointed, oceanfront homes                                                                               |                                                   |  |  |  |  |
|                                                                                                                 | BEACHFRONT HOMES<br>Step through the sand, right to the way                                                                                                                                                                                                                                | /es.                                                                                                                                 | 13                                                |  |  |  |  |
|                                                                                                                 | DUNESCAPE HOMES.<br>Located on top of the highest dunes or<br>with exceptional amenities.                                                                                                                                                                                                  | n the island in their own private commu                                                                                              | <b>14</b><br>nity                                 |  |  |  |  |
|                                                                                                                 | SEASIDE HOMES AT WINDING RIVE<br>Excellent views of either the waterway,<br>community swimming pool and cabana                                                                                                                                                                             | <b>R</b> .<br>, Atlantic Ocean or both and a private o<br>a.                                                                         |                                                   |  |  |  |  |
|                                                                                                                 | SECOND ROW HOMES.<br>Just across the boulevard from the ocean - great views, great access.                                                                                                                                                                                                 |                                                                                                                                      |                                                   |  |  |  |  |
|                                                                                                                 | HOLDEN BEACH WEST END SECON<br>Across Ocean Boulevard West from th<br>have multiple water views.                                                                                                                                                                                           | ND ROW HOMESe ocean in a private gated community,                                                                                    | <b>18</b><br>many homes                           |  |  |  |  |
|                                                                                                                 | POINTE WEST/WATERWAY<br>Premier homes located in a quiet priva                                                                                                                                                                                                                             | te subdivision with multiple views.                                                                                                  | 19                                                |  |  |  |  |
|                                                                                                                 | CONDOMINIUMS/CAPTAIN'S VILLA<br>Located on the second row with fantas                                                                                                                                                                                                                      | S<br>tic views of the marsh and waterway.                                                                                            |                                                   |  |  |  |  |
|                                                                                                                 | CANAL/WATERWAY HOMES.         Water views all around, most homes offer floating docks and waterside sun decks.         DUNE HOMES.         Great privacy, tranquil setting, lifelong memories and just a short distance to beach access.         Many homes have ocean and waterway views. |                                                                                                                                      |                                                   |  |  |  |  |
|                                                                                                                 |                                                                                                                                                                                                                                                                                            |                                                                                                                                      |                                                   |  |  |  |  |
| ATTENTION!<br>Homes and Condos with Pools! Depending on weather conditions, pools are NOT open year round.      |                                                                                                                                                                                                                                                                                            |                                                                                                                                      |                                                   |  |  |  |  |
| NO SM                                                                                                           | OKING                                                                                                                                                                                                                                                                                      | SPECIAL FEATUR<br>The following icons indicate special                                                                               |                                                   |  |  |  |  |
|                                                                                                                 | solutely no smoking                                                                                                                                                                                                                                                                        | <ul> <li>Look for this special icon and take a<br/>virtual tour and/or see additional<br/>photos of this rental property.</li> </ul> | <ul> <li>Pet Friendly</li> <li>Hot Tub</li> </ul> |  |  |  |  |