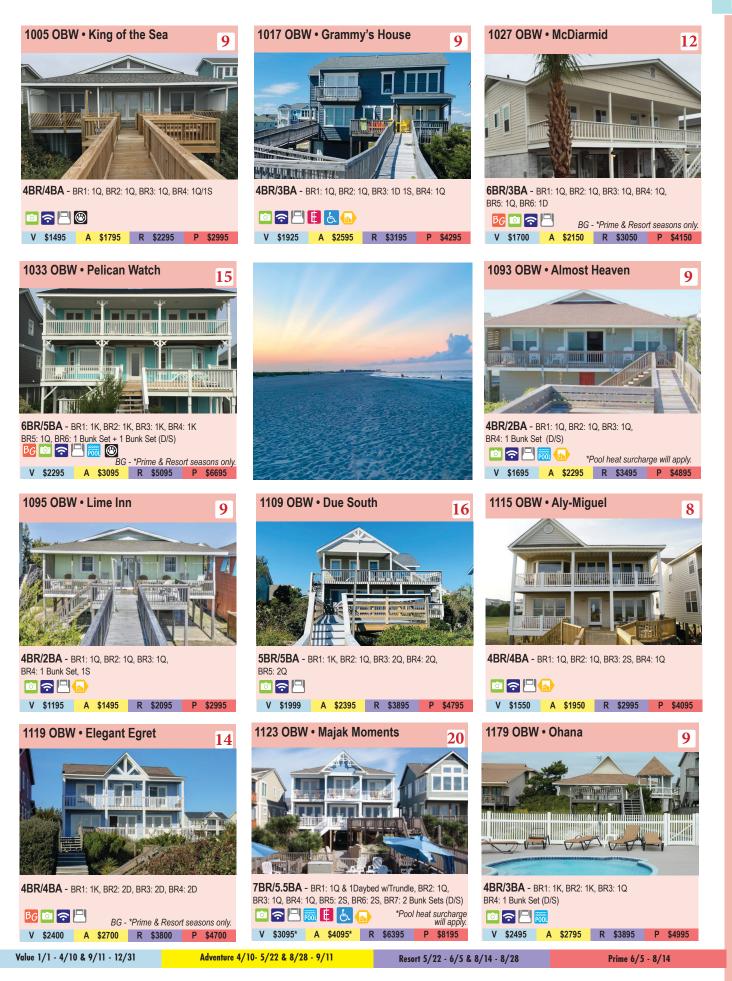

with weekly rentals.

POOL

#

BG

Elevator

Oceantfront Homes

The ocean is the perfect setting for a quiet and relaxing vacation. You will enjoy captivating views and sandy beaches that stretch for miles. The Atlantic Ocean is just steps from your door.