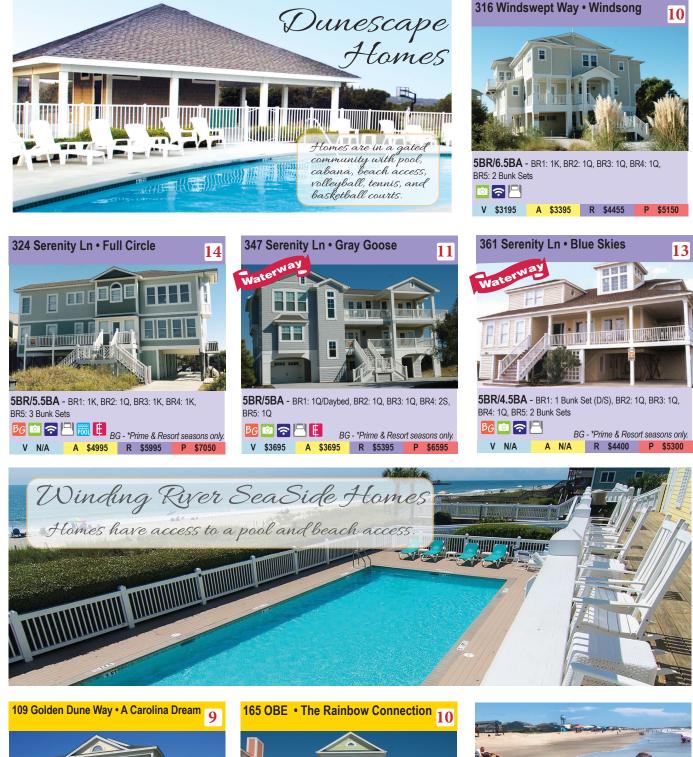

# **CONTENTS:**

|                                                                                                                 | OCEANFRONT HOMES AT DUNESCAPE.<br>Premier homes on the oceanfront in their own private community, complete with<br>swimming pool, tennis, basketball, and volleyball courts.                                                                                                               |                                                                                                                                      |                                                   |  |  |  |  |
|-----------------------------------------------------------------------------------------------------------------|--------------------------------------------------------------------------------------------------------------------------------------------------------------------------------------------------------------------------------------------------------------------------------------------|--------------------------------------------------------------------------------------------------------------------------------------|---------------------------------------------------|--|--|--|--|
| Manual and and and a second | OCEANFRONT HOMES.<br>Directly on the beach, oceanfront hom                                                                                                                                                                                                                                 | es with private access to the beach.                                                                                                 | 6                                                 |  |  |  |  |
|                                                                                                                 | HOLDEN BEACH WEST END OCEAN<br>Directly on the beach, spaciously sized<br>private gated community.                                                                                                                                                                                         | NFRONT HOMES<br>d and well appointed, oceanfront homes                                                                               |                                                   |  |  |  |  |
|                                                                                                                 | BEACHFRONT HOMES<br>Step through the sand, right to the way                                                                                                                                                                                                                                | /es.                                                                                                                                 | 13                                                |  |  |  |  |
|                                                                                                                 | DUNESCAPE HOMES.<br>Located on top of the highest dunes or<br>with exceptional amenities.                                                                                                                                                                                                  | n the island in their own private commu                                                                                              | <b>14</b><br>nity                                 |  |  |  |  |
|                                                                                                                 | SEASIDE HOMES AT WINDING RIVE<br>Excellent views of either the waterway,<br>community swimming pool and cabana                                                                                                                                                                             | <b>R</b> .<br>, Atlantic Ocean or both and a private o<br>a.                                                                         |                                                   |  |  |  |  |
|                                                                                                                 | SECOND ROW HOMES.<br>Just across the boulevard from the ocean - great views, great access.                                                                                                                                                                                                 |                                                                                                                                      |                                                   |  |  |  |  |
|                                                                                                                 | HOLDEN BEACH WEST END SECON<br>Across Ocean Boulevard West from th<br>have multiple water views.                                                                                                                                                                                           | ND ROW HOMESe ocean in a private gated community,                                                                                    | <b>18</b><br>many homes                           |  |  |  |  |
|                                                                                                                 | POINTE WEST/WATERWAY<br>Premier homes located in a quiet priva                                                                                                                                                                                                                             | te subdivision with multiple views.                                                                                                  | 19                                                |  |  |  |  |
|                                                                                                                 | CONDOMINIUMS/CAPTAIN'S VILLA<br>Located on the second row with fantas                                                                                                                                                                                                                      | S<br>tic views of the marsh and waterway.                                                                                            |                                                   |  |  |  |  |
|                                                                                                                 | CANAL/WATERWAY HOMES.         Water views all around, most homes offer floating docks and waterside sun decks.         DUNE HOMES.         Great privacy, tranquil setting, lifelong memories and just a short distance to beach access.         Many homes have ocean and waterway views. |                                                                                                                                      |                                                   |  |  |  |  |
|                                                                                                                 |                                                                                                                                                                                                                                                                                            |                                                                                                                                      |                                                   |  |  |  |  |
| ATTENTION!<br>Homes and Condos with Pools! Depending on weather conditions, pools are NOT open year round.      |                                                                                                                                                                                                                                                                                            |                                                                                                                                      |                                                   |  |  |  |  |
| NO SM                                                                                                           | OKING                                                                                                                                                                                                                                                                                      | SPECIAL FEATUR<br>The following icons indicate special                                                                               |                                                   |  |  |  |  |
|                                                                                                                 | solutely no smoking                                                                                                                                                                                                                                                                        | <ul> <li>Look for this special icon and take a<br/>virtual tour and/or see additional<br/>photos of this rental property.</li> </ul> | <ul> <li>Pet Friendly</li> <li>Hot Tub</li> </ul> |  |  |  |  |

Lazy Days and Cypress Hall are two extraordinary homes located in the Dunescape community. Homes within this neighborhood have exclusive access to a swimming pool, beach access, cabana, volleyball, tennis & basketball courts.