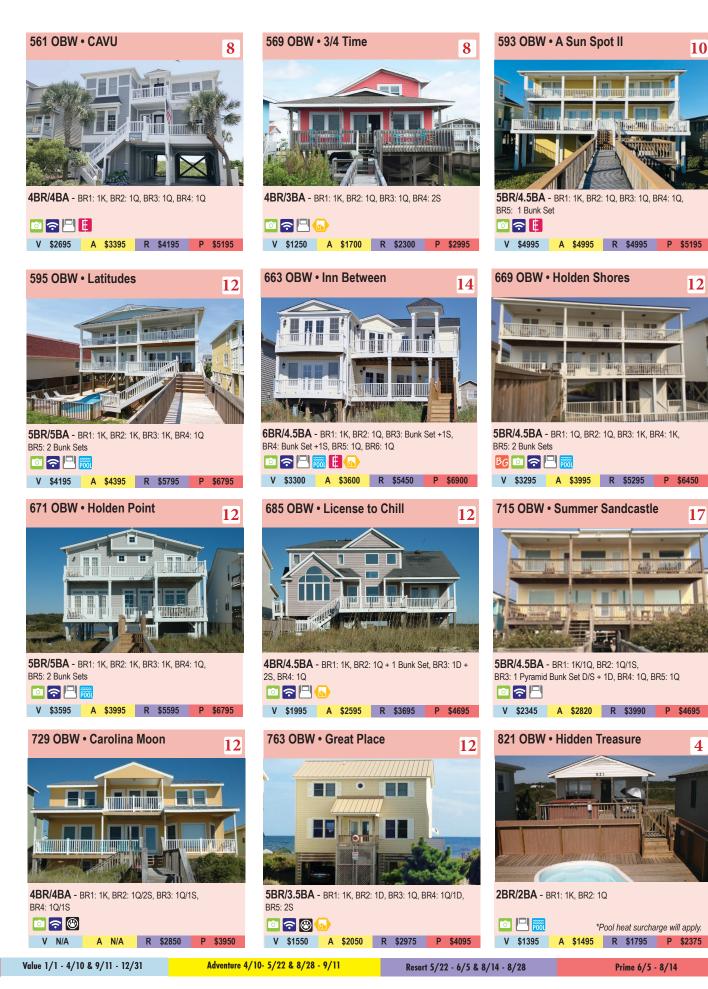

with weekly rentals.

POOL

#

BG

Elevator

Oceantfront Homes

The ocean is the perfect setting for a quiet and relaxing vacation. You will enjoy captivating views and sandy beaches that stretch for miles. The Atlantic Ocean is just steps from your door.