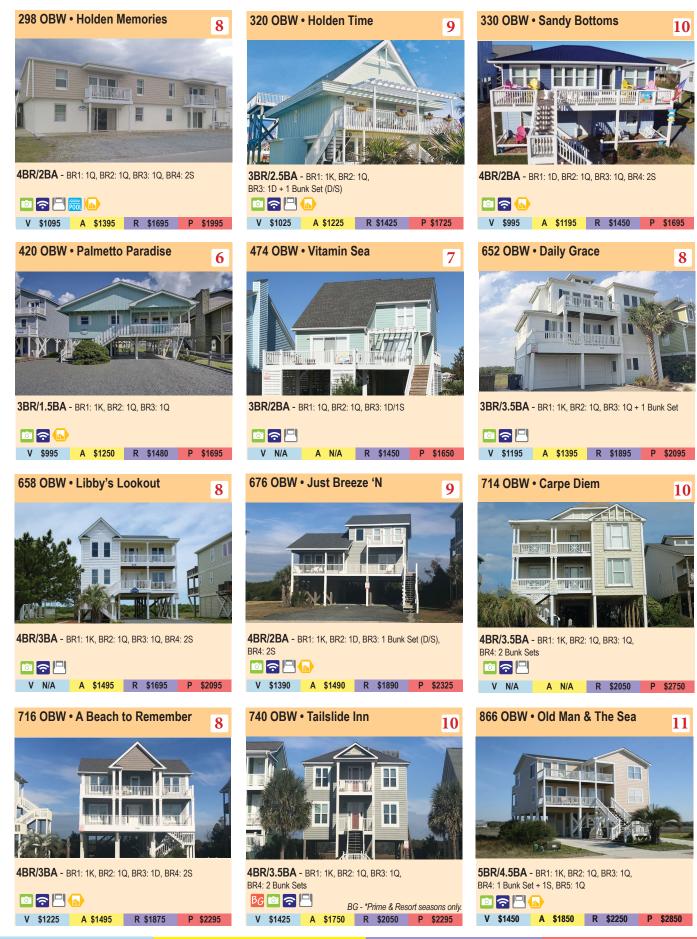

# **CONTENTS:**

|                                                                                                                 | OCEANFRONT HOMES AT DUNESCAPE.<br>Premier homes on the oceanfront in their own private community, complete with<br>swimming pool, tennis, basketball, and volleyball courts.                                                                                                               |                                                                                                                                      |                                                   |  |  |  |  |
|-----------------------------------------------------------------------------------------------------------------|--------------------------------------------------------------------------------------------------------------------------------------------------------------------------------------------------------------------------------------------------------------------------------------------|--------------------------------------------------------------------------------------------------------------------------------------|---------------------------------------------------|--|--|--|--|
| Manual and and and a second | OCEANFRONT HOMES.<br>Directly on the beach, oceanfront hom                                                                                                                                                                                                                                 | es with private access to the beach.                                                                                                 | 6                                                 |  |  |  |  |
|                                                                                                                 | HOLDEN BEACH WEST END OCEAN<br>Directly on the beach, spaciously sized<br>private gated community.                                                                                                                                                                                         | NFRONT HOMES<br>d and well appointed, oceanfront homes                                                                               |                                                   |  |  |  |  |
|                                                                                                                 | BEACHFRONT HOMES<br>Step through the sand, right to the way                                                                                                                                                                                                                                | /es.                                                                                                                                 | 13                                                |  |  |  |  |
|                                                                                                                 | DUNESCAPE HOMES.<br>Located on top of the highest dunes or<br>with exceptional amenities.                                                                                                                                                                                                  | n the island in their own private commu                                                                                              | <b>14</b><br>nity                                 |  |  |  |  |
|                                                                                                                 | SEASIDE HOMES AT WINDING RIVE<br>Excellent views of either the waterway,<br>community swimming pool and cabana                                                                                                                                                                             | <b>R</b> .<br>, Atlantic Ocean or both and a private o<br>a.                                                                         |                                                   |  |  |  |  |
|                                                                                                                 | SECOND ROW HOMES.<br>Just across the boulevard from the ocean - great views, great access.                                                                                                                                                                                                 |                                                                                                                                      |                                                   |  |  |  |  |
|                                                                                                                 | HOLDEN BEACH WEST END SECON<br>Across Ocean Boulevard West from th<br>have multiple water views.                                                                                                                                                                                           | ND ROW HOMESe ocean in a private gated community,                                                                                    | <b>18</b><br>many homes                           |  |  |  |  |
|                                                                                                                 | POINTE WEST/WATERWAY<br>Premier homes located in a quiet priva                                                                                                                                                                                                                             | te subdivision with multiple views.                                                                                                  | 19                                                |  |  |  |  |
|                                                                                                                 | CONDOMINIUMS/CAPTAIN'S VILLA<br>Located on the second row with fantas                                                                                                                                                                                                                      | S<br>tic views of the marsh and waterway.                                                                                            |                                                   |  |  |  |  |
|                                                                                                                 | CANAL/WATERWAY HOMES.         Water views all around, most homes offer floating docks and waterside sun decks.         DUNE HOMES.         Great privacy, tranquil setting, lifelong memories and just a short distance to beach access.         Many homes have ocean and waterway views. |                                                                                                                                      |                                                   |  |  |  |  |
|                                                                                                                 |                                                                                                                                                                                                                                                                                            |                                                                                                                                      |                                                   |  |  |  |  |
| ATTENTION!<br>Homes and Condos with Pools! Depending on weather conditions, pools are NOT open year round.      |                                                                                                                                                                                                                                                                                            |                                                                                                                                      |                                                   |  |  |  |  |
| NO SM                                                                                                           | OKING                                                                                                                                                                                                                                                                                      | SPECIAL FEATUR<br>The following icons indicate special                                                                               |                                                   |  |  |  |  |
|                                                                                                                 | solutely no smoking                                                                                                                                                                                                                                                                        | <ul> <li>Look for this special icon and take a<br/>virtual tour and/or see additional<br/>photos of this rental property.</li> </ul> | <ul> <li>Pet Friendly</li> <li>Hot Tub</li> </ul> |  |  |  |  |