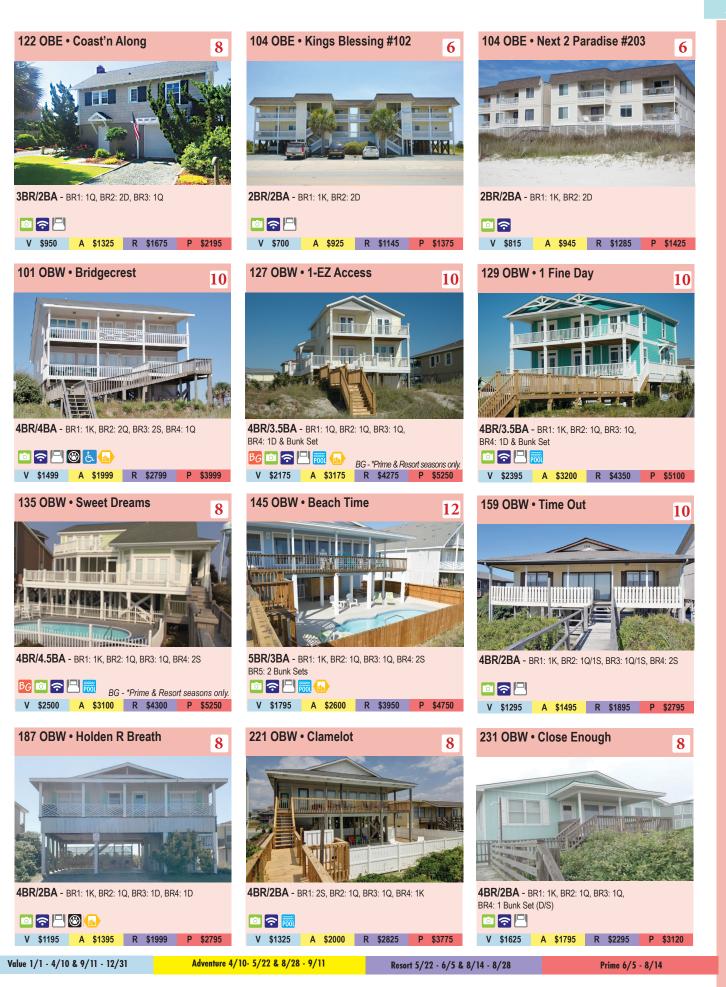

ss to a swimming pool, beach access, cabana, volleyball, tennis & basketball courts.

4BR/2BA - BR1: 1Q, BR2: 1D/1S, BR3: 1Q, BR4: 1D/1S

V \$1050 A \$1395 R \$1825 P \$2625

325 OBE • Sand Dollars

🖸 🗢 🗏 SU

301 OBE • Serenity Now



6BR/6BA - BR1: 1K, BR2: 1Q, BR3: 1K, BR4: 1K, BR5: 1Q. BR6: 2S 🖸 🛜 💾 🧱 V \$3195 A \$4095 R \$5495 P \$7195

#### 323 OBE • Sea It All

10

6

P \$1950









A \$1225

R



6BR/5.5BA - BR1: 1K, BR2: 1K, BR3: 2S, BR4: 2S, BR5: 1K, BR6: 1K 🖸 🛜 🗖 V \$4800 A \$4800 P \$5495 R \$4800



BR4: 2 Bunk Sets <u>◎ ╤ ₽</u> V \$1749 A \$1999 R \$2749 P \$3495



pic courtesy of the Simpson family

6

Value 1/1 - 4/10 & 9/11 - 12/31

<u>0</u> ? 2

V \$900

3BR/2BA - BR1: 1K, BR2: 1Q, BR3: 2S

A \$1025

R \$1395

0 ? 2

V \$925

Resort 5/22 - 6/5 & 8/14 - 8/28

P \$2095







4





800.252.7000 • 910.842.8000 • www.coastalvacationresorts.com



4BR/2BA - BR1: 1Q, BR2: 1Q, BR3: 1Q, BR4: 1 Bunk Set

1111111111111

Call





5BR/3BA - BR1: 1K, BR2: 1Q, BR3: 1 Bunk Set (D/S) & 1 Bunk Set, BR4: 1K, BR5: 1Q <u>◎ 주 뭐</u>

Call

Call

Call



BG 🔯 奈 💾 BG - \*Prime & Resort seasons only. V \$2195 \$2495 R \$3995 P \$4895

Value 1/1 - 4/10 & 9/11 - 12/31



<u>° ? L</u> V \$1395 A \$1895 R \$2295 P \$2695



6BR/6.5BA - BR1: 1K, BR2: 1Q, BR3: 1Q, BR4: 1Q, BR5: 1Q, BR6: 2S 🖻 🛜 💾 🧱 🗄 P \$6990 V N/A A N/A R \$6990



\$2150

R \$2850

P \$3195

🖸 🛜 💾

V \$1650

Adventure 4/10- 5/22 & 8/28 - 9/11

5BR/5BA - BR1: 1Q, BR2: 1Q, BR3: 1S & 2 Bunk Sets. BR4: 1Q, BR5: 1Q V \$2600 A \$3100 R \$4100 P \$5750



5BR/4.5BA - BR1: 1K, BR2: 1Q, BR3: 2S, BR4: 1Q, BR5: 2S BG 🔯 🗢 🗖 T