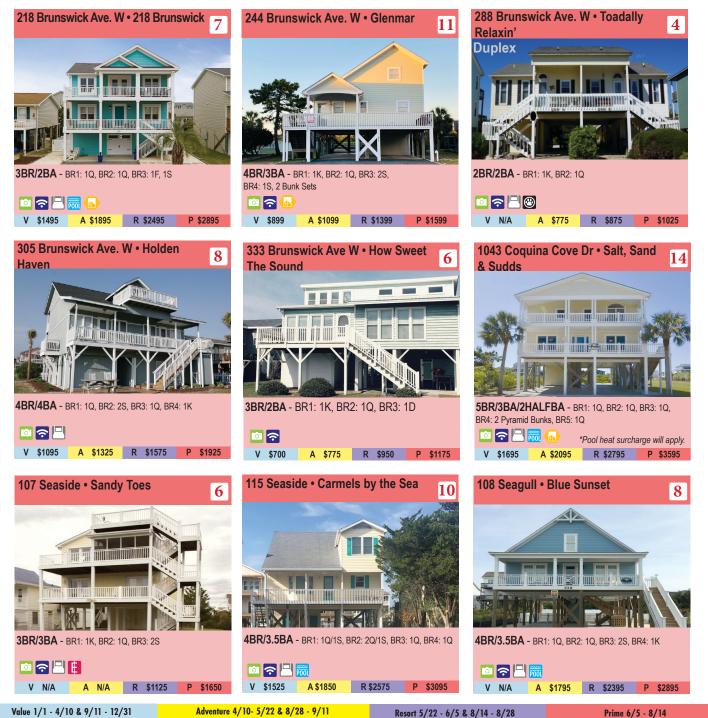

# **CONTENTS:**

|                                                                                                                 | OCEANFRONT HOMES AT DUNESCAPE.<br>Premier homes on the oceanfront in their own private community, complete with<br>swimming pool, tennis, basketball, and volleyball courts.                                                                                                               |                                                                                                                                      |                                                   |  |  |  |  |
|-----------------------------------------------------------------------------------------------------------------|--------------------------------------------------------------------------------------------------------------------------------------------------------------------------------------------------------------------------------------------------------------------------------------------|--------------------------------------------------------------------------------------------------------------------------------------|---------------------------------------------------|--|--|--|--|
| Manual and and and a second | OCEANFRONT HOMES.<br>Directly on the beach, oceanfront hom                                                                                                                                                                                                                                 | es with private access to the beach.                                                                                                 | 6                                                 |  |  |  |  |
|                                                                                                                 | HOLDEN BEACH WEST END OCEAN<br>Directly on the beach, spaciously sized<br>private gated community.                                                                                                                                                                                         | NFRONT HOMES<br>d and well appointed, oceanfront homes                                                                               |                                                   |  |  |  |  |
|                                                                                                                 | BEACHFRONT HOMES<br>Step through the sand, right to the way                                                                                                                                                                                                                                | /es.                                                                                                                                 | 13                                                |  |  |  |  |
|                                                                                                                 | DUNESCAPE HOMES.<br>Located on top of the highest dunes or<br>with exceptional amenities.                                                                                                                                                                                                  | n the island in their own private commu                                                                                              | <b>14</b><br>nity                                 |  |  |  |  |
|                                                                                                                 | SEASIDE HOMES AT WINDING RIVE<br>Excellent views of either the waterway,<br>community swimming pool and cabana                                                                                                                                                                             | <b>R</b> .<br>, Atlantic Ocean or both and a private o<br>a.                                                                         |                                                   |  |  |  |  |
|                                                                                                                 | SECOND ROW HOMES.<br>Just across the boulevard from the ocean - great views, great access.                                                                                                                                                                                                 |                                                                                                                                      |                                                   |  |  |  |  |
|                                                                                                                 | HOLDEN BEACH WEST END SECON<br>Across Ocean Boulevard West from th<br>have multiple water views.                                                                                                                                                                                           | ND ROW HOMESe ocean in a private gated community,                                                                                    | <b>18</b><br>many homes                           |  |  |  |  |
|                                                                                                                 | POINTE WEST/WATERWAY<br>Premier homes located in a quiet priva                                                                                                                                                                                                                             | te subdivision with multiple views.                                                                                                  | 19                                                |  |  |  |  |
|                                                                                                                 | CONDOMINIUMS/CAPTAIN'S VILLA<br>Located on the second row with fantas                                                                                                                                                                                                                      | S<br>tic views of the marsh and waterway.                                                                                            |                                                   |  |  |  |  |
|                                                                                                                 | CANAL/WATERWAY HOMES.         Water views all around, most homes offer floating docks and waterside sun decks.         DUNE HOMES.         Great privacy, tranquil setting, lifelong memories and just a short distance to beach access.         Many homes have ocean and waterway views. |                                                                                                                                      |                                                   |  |  |  |  |
|                                                                                                                 |                                                                                                                                                                                                                                                                                            |                                                                                                                                      |                                                   |  |  |  |  |
| ATTENTION!<br>Homes and Condos with Pools! Depending on weather conditions, pools are NOT open year round.      |                                                                                                                                                                                                                                                                                            |                                                                                                                                      |                                                   |  |  |  |  |
| NO SM                                                                                                           | OKING                                                                                                                                                                                                                                                                                      | SPECIAL FEATUR<br>The following icons indicate special                                                                               |                                                   |  |  |  |  |
|                                                                                                                 | solutely no smoking                                                                                                                                                                                                                                                                        | <ul> <li>Look for this special icon and take a<br/>virtual tour and/or see additional<br/>photos of this rental property.</li> </ul> | <ul> <li>Pet Friendly</li> <li>Hot Tub</li> </ul> |  |  |  |  |