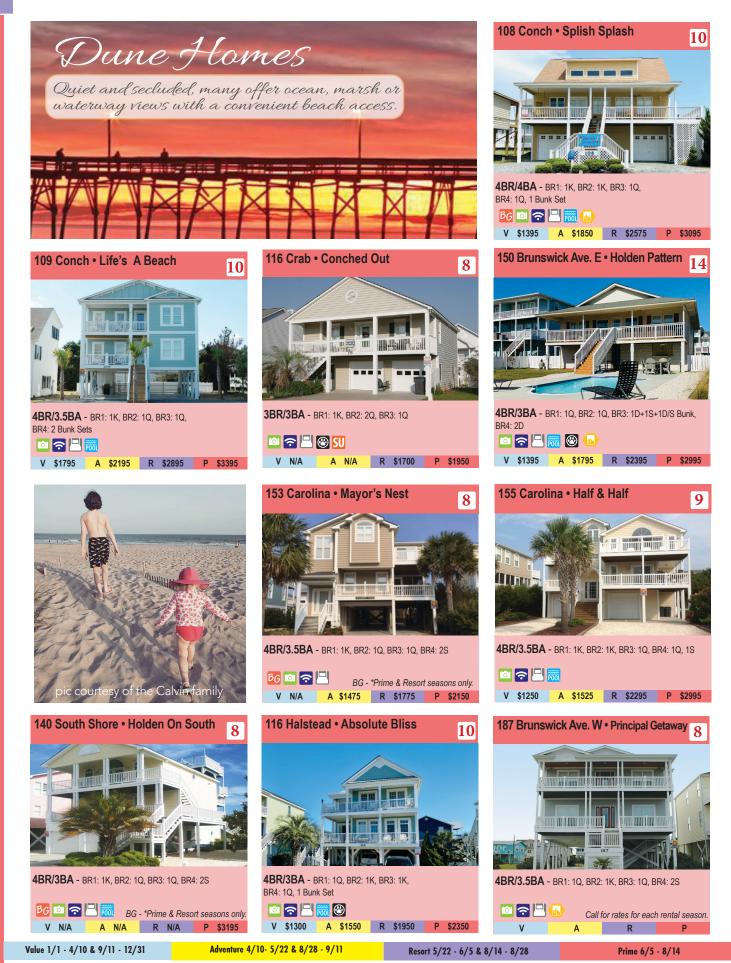

# **CONTENTS:**

|                                                                                                                 | OCEANFRONT HOMES AT DUNESCAPE.<br>Premier homes on the oceanfront in their own private community, complete with<br>swimming pool, tennis, basketball, and volleyball courts.                                                                                                               |                                                                                                                                      |                                                   |  |  |  |  |
|-----------------------------------------------------------------------------------------------------------------|--------------------------------------------------------------------------------------------------------------------------------------------------------------------------------------------------------------------------------------------------------------------------------------------|--------------------------------------------------------------------------------------------------------------------------------------|---------------------------------------------------|--|--|--|--|
| Manual and and and a second | OCEANFRONT HOMES.<br>Directly on the beach, oceanfront hom                                                                                                                                                                                                                                 | es with private access to the beach.                                                                                                 | 6                                                 |  |  |  |  |
|                                                                                                                 | HOLDEN BEACH WEST END OCEAN<br>Directly on the beach, spaciously sized<br>private gated community.                                                                                                                                                                                         | NFRONT HOMES<br>d and well appointed, oceanfront homes                                                                               |                                                   |  |  |  |  |
|                                                                                                                 | BEACHFRONT HOMES<br>Step through the sand, right to the way                                                                                                                                                                                                                                | /es.                                                                                                                                 | 13                                                |  |  |  |  |
|                                                                                                                 | DUNESCAPE HOMES.<br>Located on top of the highest dunes or<br>with exceptional amenities.                                                                                                                                                                                                  | n the island in their own private commu                                                                                              | <b>14</b><br>nity                                 |  |  |  |  |
|                                                                                                                 | SEASIDE HOMES AT WINDING RIVE<br>Excellent views of either the waterway,<br>community swimming pool and cabana                                                                                                                                                                             | <b>R</b> .<br>, Atlantic Ocean or both and a private o<br>a.                                                                         |                                                   |  |  |  |  |
|                                                                                                                 | SECOND ROW HOMES.<br>Just across the boulevard from the ocean - great views, great access.                                                                                                                                                                                                 |                                                                                                                                      |                                                   |  |  |  |  |
|                                                                                                                 | HOLDEN BEACH WEST END SECON<br>Across Ocean Boulevard West from th<br>have multiple water views.                                                                                                                                                                                           | ND ROW HOMESe ocean in a private gated community,                                                                                    | <b>18</b><br>many homes                           |  |  |  |  |
|                                                                                                                 | POINTE WEST/WATERWAY<br>Premier homes located in a quiet priva                                                                                                                                                                                                                             | te subdivision with multiple views.                                                                                                  | 19                                                |  |  |  |  |
|                                                                                                                 | CONDOMINIUMS/CAPTAIN'S VILLA<br>Located on the second row with fantas                                                                                                                                                                                                                      | S<br>tic views of the marsh and waterway.                                                                                            |                                                   |  |  |  |  |
|                                                                                                                 | CANAL/WATERWAY HOMES.         Water views all around, most homes offer floating docks and waterside sun decks.         DUNE HOMES.         Great privacy, tranquil setting, lifelong memories and just a short distance to beach access.         Many homes have ocean and waterway views. |                                                                                                                                      |                                                   |  |  |  |  |
|                                                                                                                 |                                                                                                                                                                                                                                                                                            |                                                                                                                                      |                                                   |  |  |  |  |
| ATTENTION!<br>Homes and Condos with Pools! Depending on weather conditions, pools are NOT open year round.      |                                                                                                                                                                                                                                                                                            |                                                                                                                                      |                                                   |  |  |  |  |
| NO SM                                                                                                           | OKING                                                                                                                                                                                                                                                                                      | SPECIAL FEATUR<br>The following icons indicate special                                                                               |                                                   |  |  |  |  |
|                                                                                                                 | solutely no smoking                                                                                                                                                                                                                                                                        | <ul> <li>Look for this special icon and take a<br/>virtual tour and/or see additional<br/>photos of this rental property.</li> </ul> | <ul> <li>Pet Friendly</li> <li>Hot Tub</li> </ul> |  |  |  |  |

#### SATURDAY CHECK-IN

The check-in day for all homes is Saturday, unless indicated with a Sunday check-in icon:

SU

Nightly stays available

Ŀ.

Accessible for people with physical disabilities. None of our homes are ADA compliant.

Sheets, pillow cases for beds in bedrooms only with weekly rentals (NO TOWELS UNLESS NOTED IN DESCRIPTION) Swimming Pool

중 Wireless Internet Connection

Maximum number of occupancy

Property includes Beach Gear

with weekly rentals.

POOL

#

BG

Elevator

Oceantfront Homes

The ocean is the perfect setting for a quiet and relaxing vacation. You will enjoy captivating views and sandy beaches that stretch for miles. The Atlantic Ocean is just steps from your door.