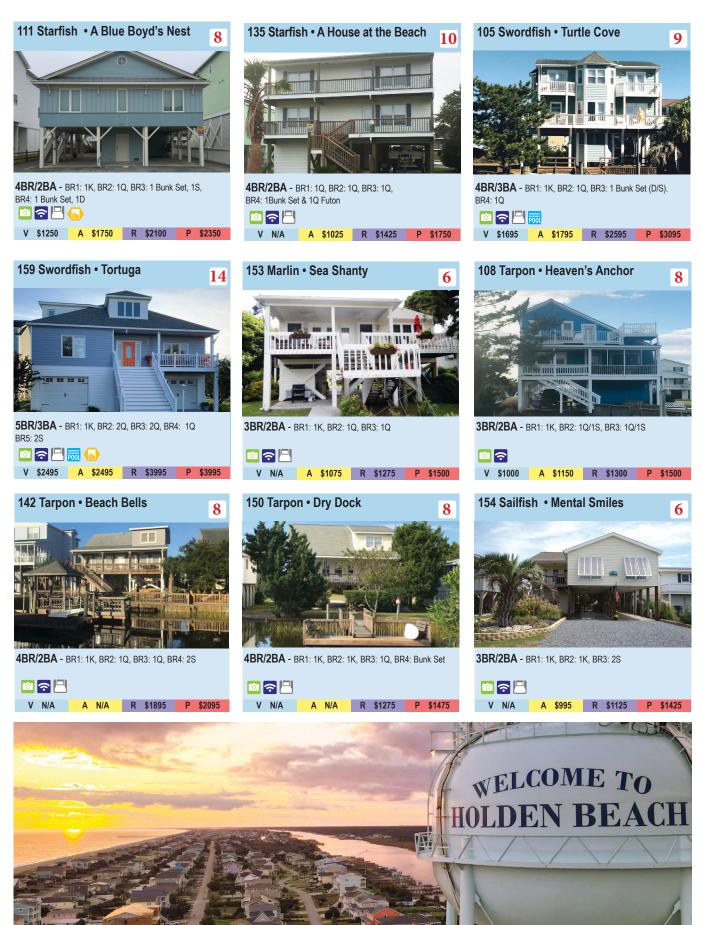

# **CONTENTS:**

|                                                                                                                 | OCEANFRONT HOMES AT DUNESCAPE.<br>Premier homes on the oceanfront in their own private community, complete with<br>swimming pool, tennis, basketball, and volleyball courts.                                                                                                               |                                                                                                                                      |                                                   |  |  |  |  |
|-----------------------------------------------------------------------------------------------------------------|--------------------------------------------------------------------------------------------------------------------------------------------------------------------------------------------------------------------------------------------------------------------------------------------|--------------------------------------------------------------------------------------------------------------------------------------|---------------------------------------------------|--|--|--|--|
| Manual and and and a second | OCEANFRONT HOMES.<br>Directly on the beach, oceanfront hom                                                                                                                                                                                                                                 | es with private access to the beach.                                                                                                 | 6                                                 |  |  |  |  |
|                                                                                                                 | HOLDEN BEACH WEST END OCEAN<br>Directly on the beach, spaciously sized<br>private gated community.                                                                                                                                                                                         | NFRONT HOMES<br>d and well appointed, oceanfront homes                                                                               |                                                   |  |  |  |  |
|                                                                                                                 | BEACHFRONT HOMES<br>Step through the sand, right to the way                                                                                                                                                                                                                                | /es.                                                                                                                                 | 13                                                |  |  |  |  |
|                                                                                                                 | DUNESCAPE HOMES.<br>Located on top of the highest dunes or<br>with exceptional amenities.                                                                                                                                                                                                  | n the island in their own private commu                                                                                              | <b>14</b><br>nity                                 |  |  |  |  |
|                                                                                                                 | SEASIDE HOMES AT WINDING RIVE<br>Excellent views of either the waterway,<br>community swimming pool and cabana                                                                                                                                                                             | <b>R</b> .<br>, Atlantic Ocean or both and a private o<br>a.                                                                         |                                                   |  |  |  |  |
|                                                                                                                 | SECOND ROW HOMES.<br>Just across the boulevard from the ocean - great views, great access.                                                                                                                                                                                                 |                                                                                                                                      |                                                   |  |  |  |  |
|                                                                                                                 | HOLDEN BEACH WEST END SECON<br>Across Ocean Boulevard West from th<br>have multiple water views.                                                                                                                                                                                           | ND ROW HOMESe ocean in a private gated community,                                                                                    | <b>18</b><br>many homes                           |  |  |  |  |
|                                                                                                                 | POINTE WEST/WATERWAY<br>Premier homes located in a quiet priva                                                                                                                                                                                                                             | te subdivision with multiple views.                                                                                                  | 19                                                |  |  |  |  |
|                                                                                                                 | CONDOMINIUMS/CAPTAIN'S VILLA<br>Located on the second row with fantas                                                                                                                                                                                                                      | S<br>tic views of the marsh and waterway.                                                                                            |                                                   |  |  |  |  |
|                                                                                                                 | CANAL/WATERWAY HOMES.         Water views all around, most homes offer floating docks and waterside sun decks.         DUNE HOMES.         Great privacy, tranquil setting, lifelong memories and just a short distance to beach access.         Many homes have ocean and waterway views. |                                                                                                                                      |                                                   |  |  |  |  |
|                                                                                                                 |                                                                                                                                                                                                                                                                                            |                                                                                                                                      |                                                   |  |  |  |  |
| ATTENTION!<br>Homes and Condos with Pools! Depending on weather conditions, pools are NOT open year round.      |                                                                                                                                                                                                                                                                                            |                                                                                                                                      |                                                   |  |  |  |  |
| NO SM                                                                                                           | OKING                                                                                                                                                                                                                                                                                      | SPECIAL FEATUR<br>The following icons indicate special                                                                               |                                                   |  |  |  |  |
|                                                                                                                 | solutely no smoking                                                                                                                                                                                                                                                                        | <ul> <li>Look for this special icon and take a<br/>virtual tour and/or see additional<br/>photos of this rental property.</li> </ul> | <ul> <li>Pet Friendly</li> <li>Hot Tub</li> </ul> |  |  |  |  |

#### SATURDAY CHECK-IN

The check-in day for all homes is Saturday, unless indicated with a Sunday check-in icon:

SU

Nightly stays available

Ŀ.

Accessible for people with physical disabilities. None of our homes are ADA compliant.

Sheets, pillow cases for beds in bedrooms only with weekly rentals (NO TOWELS UNLESS NOTED IN DESCRIPTION) Swimming Pool

중 Wireless Internet Connection

Maximum number of occupancy

Property includes Beach Gear

with weekly rentals.

POOL

#

BG

Elevator

Oceantfront Homes

The ocean is the perfect setting for a quiet and relaxing vacation. You will enjoy captivating views and sandy beaches that stretch for miles. The Atlantic Ocean is just steps from your door.