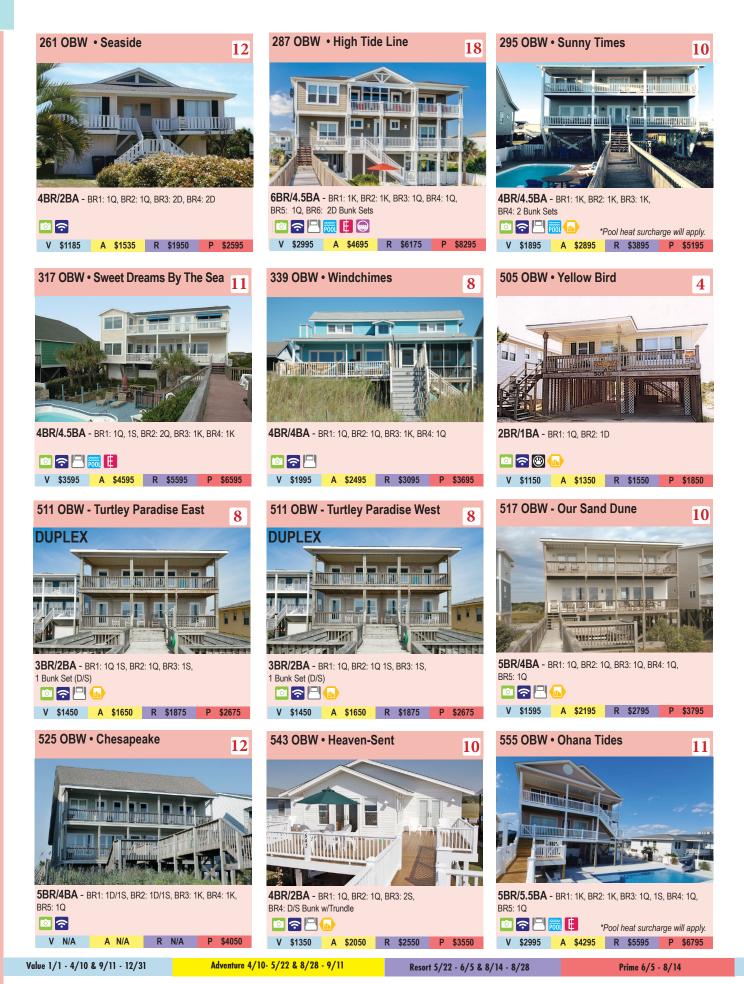

with weekly rentals.

POOL

#

BG

Elevator

Oceantfront Homes

The ocean is the perfect setting for a quiet and relaxing vacation. You will enjoy captivating views and sandy beaches that stretch for miles. The Atlantic Ocean is just steps from your door.